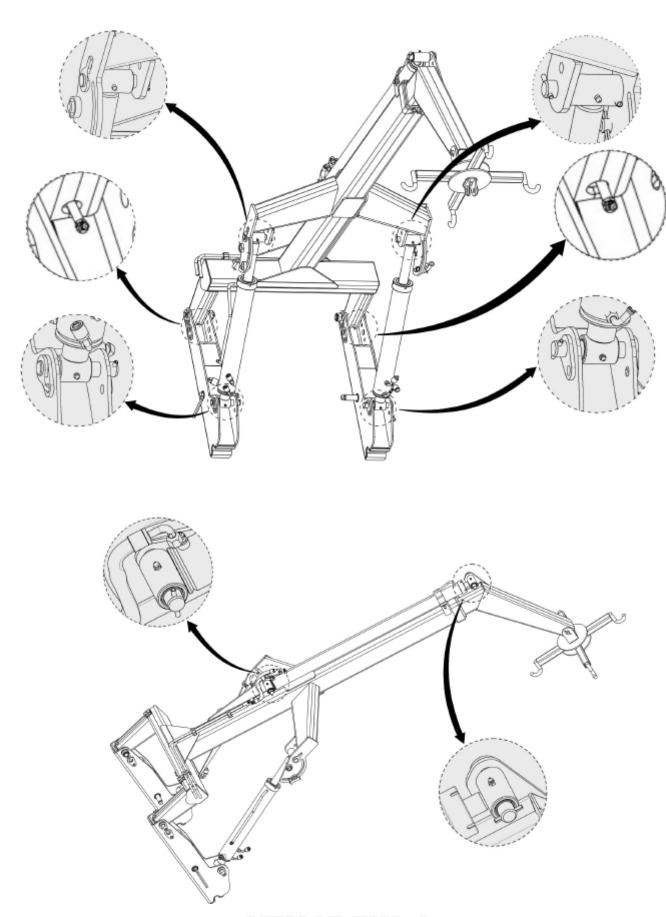

### 7.2 - ASSEMBLING THE ADAPTER TO THE TRACTOR

The assembly of the FRONT WINCH to your tractor is generally made by your reseller or manufacturer. However, some repairs to the tractor or the implement may be necessary.