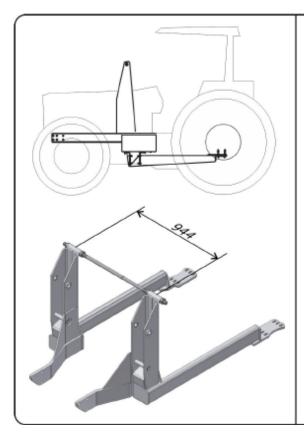

### 7.2 - ASSEMBLING THE ADAPTER TO THE TRACTOR

The assembly of the FRONT WINCH to your tractor is generally made by your reseller or manufacturer. However, some repairs to the tractor or the implement may be necessary.