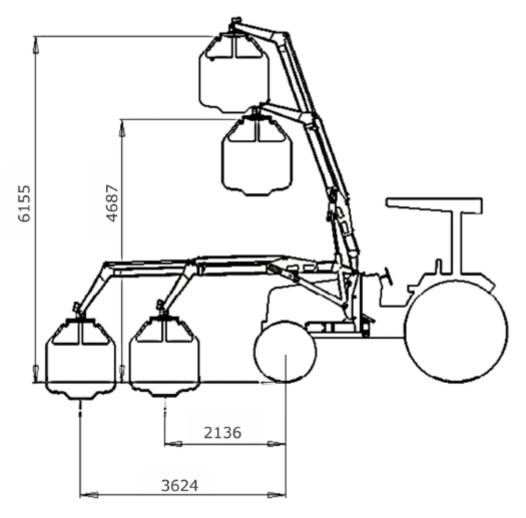

# **6.1 - TECHNICAL SPECIFICATION**

| TECHNICAL SPECIFICATION: FRONTAL 2000 |      |  |
|---------------------------------------|------|--|
| MODEL                                 | 2000 |  |
| Maximum height (mm)                   | 6155 |  |
| Minimum height (mm)                   | 4687 |  |
| Maximum horizontal reach (mm)         | 3624 |  |
| Maximum lifting weight (kg)           | 1000 |  |