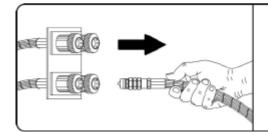

In this case, it is important that you follow the assembly instructions below:

- Assemble the adapter bracket to the tractor. Place the screws without tightening them. Assemble the top tether and then tighten all the screws.
- Notice that both left and right adapter must be aligned and with a distance of 944 mm – or 1044 mm, when it is a special adapter – between them, so that they are exactly parallel to each other.
- Bring the tractor closer to the FRONT WINCH, connect the hydraulic hoses to the hydraulic control terminals. Slowly, bring the tractor near the structures and, if necessary, use the aid on the hydraulic control to complete the coupling.

# 7.3 - ASSEMBLING THE INDEPENDENT HYDRAULIC SYSTEM

- We recommend that you apply an independent hydraulic system on tractors with low oil flow (below 30L/min) for higher speed in the operations.