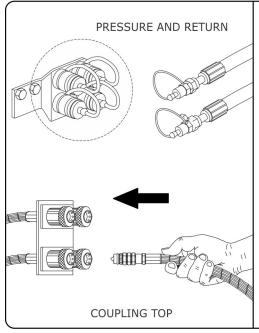

In this case, it is important that you follow the assembly instructions below:

- Assemble the adapter bracket to the tractor. Place the screws without tightening them. Assemble the top tether and then tighten all the screws.
- Notice that both left and right adapter must be aligned and with a distance of 944 mm – or 1044 mm, when it is a special adapter – between them, so that they are exactly parallel to each other.
- Bring the tractor closer to the FRONT WINCH, connect the hydraulic hoses to the hydraulic control terminals. Slowly, bring the tractor near the structures and, if necessary, use the aid on the hydraulic control to complete the coupling.

# 7.3 - ASSEMBLING THE INDEPENDENT HYDRAULIC SYSTEM

- We recommend that you apply an independent hydraulic system on tractors with low oil flow (below 30L/min) for higher speed in the operations.