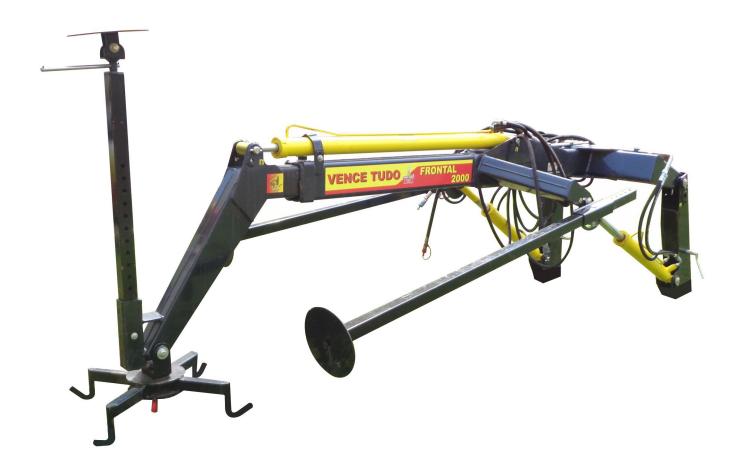

# 1 - INTRODUCTION

The Guincho Movimentador de Cargas Frontal 2000 has been developed for agricultural tractors.

The Guincho Frontal 2000 has been developed for meeting the needs of landowners, since its versatility offers wide scope for your working area. You will be able to get more efficient work done due to its potential for load hoisting, with greater agility and less physical efforts.

# **6 – IDENTIFICATION OF COMPONENTS**

| 1 - Big Bag Hook      | 5 - Frame            |
|-----------------------|----------------------|
| 2 - Front support leg | 6 - Tower            |
| 3 - Hoist arm         | 7 – Rear cylinder    |
| 4 – Upper cylinder    | 8 – Rear support leg |