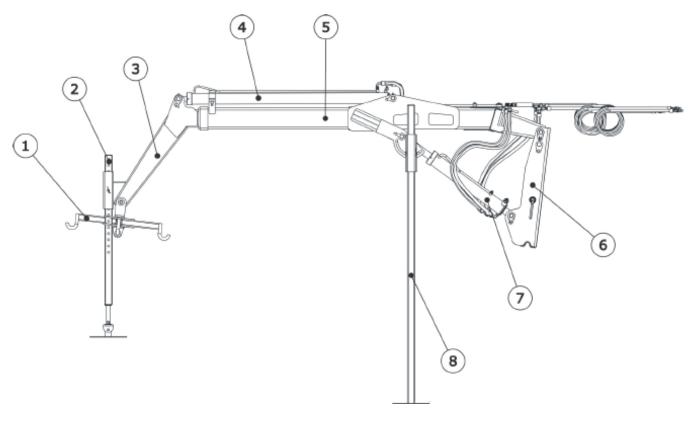

# **6 – IDENTIFICATION OF COMPONENTS**

| 1 - Big Bag Hook      | 5 - Frame            |
|-----------------------|----------------------|
| 2 - Front support leg | 6 - Tower            |
| 3 - Hoist arm         | 7 – Rear cylinder    |
| 4 – Upper cylinder    | 8 – Rear support leg |