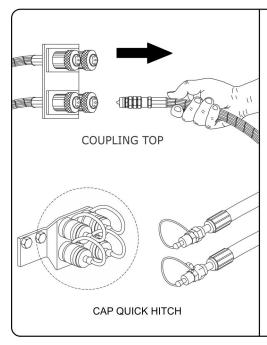

In this case, it is important that you follow the assembly instructions below:

- Assemble the adapter bracket to the tractor. Place the screws without tightening them. Assemble the top tether and then tighten all the screws.
- Notice that both left and right adapter must be aligned and with a distance of 944 mm – or 1044 mm, when it is a special adapter – between them, so that they are exactly parallel to each other.
- Bring the tractor closer to the FRONT WINCH, connect the hydraulic hoses to the hydraulic control terminals. Slowly, bring the tractor near the structures and, if necessary, use the aid on the hydraulic control to complete the coupling.

# 7.3 - ASSEMBLING THE INDEPENDENT HYDRAULIC SYSTEM

- We recommend that you apply an independent hydraulic system on tractors with low oil flow (below 30L/min) for higher speed in the operations.